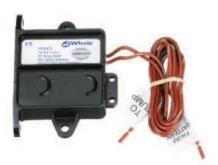

# ELECTRIC FIELD SENSOR RANGE

- Electric field sensor automatically senses water levels and switches on the bilge pumps
- Nylon material withstands high temperatures
- ▶ Automatically switches on when 51mm (2") of water is sensed and turns off when water drops below 13mm (1/2")
- ▶ BE9006 model built in 30 second off delay for efficient operation, prevents cycle in small sump installations or enables lower drain than 13mm (1/2")

## SUITABLE FOR ORCA, SUPERSUB, STANDARD SUBMERSIBLE RANGES AND GULPER

|                 | Electric Field Sensor        |                                                        |
|-----------------|------------------------------|--------------------------------------------------------|
| Model           | Electric Field Sensor Switch | Electric Field Sensor Switch with 30 second time delay |
| PART NUMBER     | BE9003                       | BE9006                                                 |
| Voltage         | 12V d.c. or 24V d.c.         |                                                        |
| Current         | Suitable up to 20 amps       |                                                        |
| Standby current | 0.008 amp                    |                                                        |