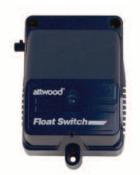

# ATTWOOD FLOAT SWITCH

- Ideal for use with electric bilge pump
- Float switch senses water levels and switches on the bilge pumps
- Automatically switches on when 51mm (2") of water is sensed
- Easy to install, mounted on either horizontal or vertical surface (e.g. bulkhead or hull)
- Suitable for installations where current draw is up to 12 amps
- Compact design

## SUITABLE FOR ORCA, SUPERSUB, STANDARD SUBMERSIBLE RANGES AND GULPER

|              | Float Switch                    |  |
|--------------|---------------------------------|--|
| Model        | Attwood Float Switch with Cover |  |
| PART NUMBER  | 4201-7                          |  |
| Voltage d.c. | 12V d.c. or 24V d.c.            |  |
| Current      | Suitable up to 12 Amps          |  |