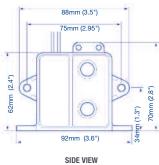

## SUITABLE FOR ORCA, SUPERSUB, STANDARD SUBMERSIBLE RANGES AND GULPER

|                 | Electric Field Sensor        |                                                        |
|-----------------|------------------------------|--------------------------------------------------------|
| Model           | Electric Field Sensor Switch | Electric Field Sensor Switch with 30 second time delay |
| PART NUMBER     | BE9003                       | BE9006                                                 |
| Voltage         | 12V d.c. or 24V d.c.         |                                                        |
| Current         | Suitable up to 20 amps       |                                                        |
| Standby current | 0.008 amp                    |                                                        |